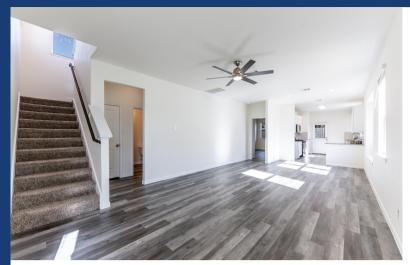

## 205 BLACK BEAR

Welcome home! This two story residence features a truly seamless floorplan. The first story showcases an open concept living/dining/kitchen, half bath and multiple storage closets, vinyl plank flooring throughout and a large primary suite. The kitchen includes generous counter and cabinet space, stainless steel gas range and pantry. Upgraded light fixtures have been installed in the living areas, staircase and bedrooms. The primary suite downstairs features an ensuite with dual sinks, a soaking tub, shower, and large walk-in closet. Upstairs is an additional living area perfect for a media/gameroom. Enjoy the privacy fenced backyard and all-weather deck with no neighbors behind. Other upgrades include surround sound speakers in upstairs living, Ring security system, epoxied garage floor, gutters and sprinkler system. Location is key, just minutes from Huntsville's best amenities and direct access to I45 for travel to Houston and Dallas.