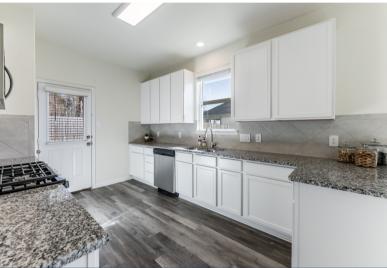

## 205 BLACK BEAR

Welcome home! This two story residence features a truly seamless floorplan. The first story showcases an open concept living/dining/kitchen, half bath and multiple storage closets, vinyl plank flooring throughout and a large primary suite. The kitchen includes generous counter and cabinet space, stainless steel gas range and pantry. Upgraded light fixtures have been installed in the living areas, staircase and bedrooms. The primary suite downstairs features an ensuite with dual sinks, a soaking tub, shower, and large walk-in closet. Upstairs is an additional living area perfect for a media/gameroom. Enjoy the privacy fenced backyard and all-weather deck with no neighbors behind. Other upgrades include surround sound speakers in upstairs living, Ring security system, epoxied garage floor, gutters and sprinkler system. Location is key, just minutes from Huntsville's best amenities and direct access to I45 for travel to Houston and Dallas.