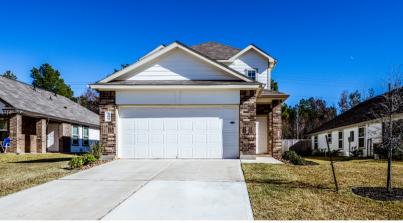

## 205 BLACK BEAR

Welcome home! This two story residence features a truly seamless floorplan. The first story showcases an open concept living/dining/kitchen, half bath and multiple storage closets, vinyl plank flooring throughout and a large primary suite. The kitchen includes generous counter and cabinet space, stainless steel gas range and pantry. Upgraded light fixtures have been installed in the living areas, staircase and bedrooms. The primary suite downstairs features an ensuite with dual sinks, a soaking tub, shower, and large walk-in closet. Upstairs is an additional living area perfect for a media/gameroom. Enjoy the privacy fenced backyard and all-weather deck with no neighbors behind. Other upgrades include surround sound speakers in upstairs living, Ring security system, epoxied garage floor, gutters and sprinkler system. Location is key, just minutes from Huntsville's best amenities and direct access to I45 for travel to Houston and Dallas.