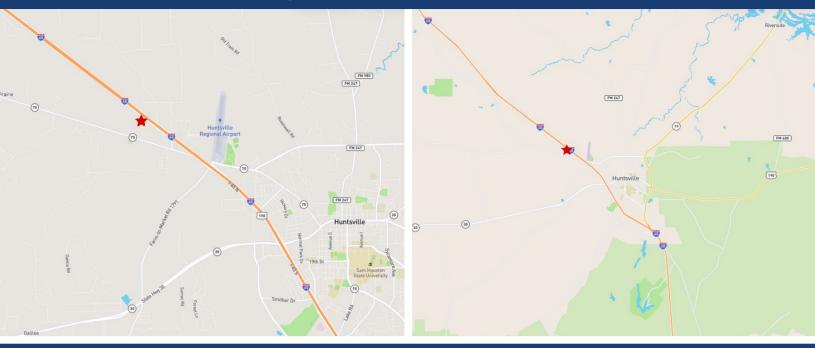

## 205 BLACK BEAR

From I45, take exit 118 and continue north on SH 75. Turn right on Spur 59. Follow road until you approach neighborhood entrance on the left. After turning into the neighborhood, stay left, and home is the second on the left.