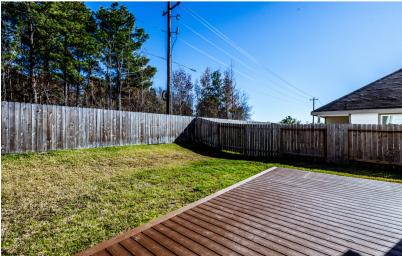

## 205 BLACK BEAR

Welcome home! This two story residence features a truly seamless floorplan. The first story showcases an open concept living/dining/kitchen, half bath and multiple storage closets, vinyl plank flooring throughout and a large primary suite. The kitchen includes generous counter and cabinet space, stainless steel gas range and pantry. Upgraded light fixtures have been installed in the living areas, staircase and bedrooms. The primary suite downstairs features an ensuite with dual sinks, a soaking tub, shower, and large walk-in closet. Upstairs is an additional living area perfect for a media/gameroom. Enjoy the privacy fenced backyard and all-weather deck with no neighbors behind. Other upgrades include surround sound speakers in upstairs living, Ring security system, epoxied garage floor, gutters and sprinkler system. Location is key, just minutes from Huntsville's best amenities and direct access to I45 for travel to Houston and Dallas.