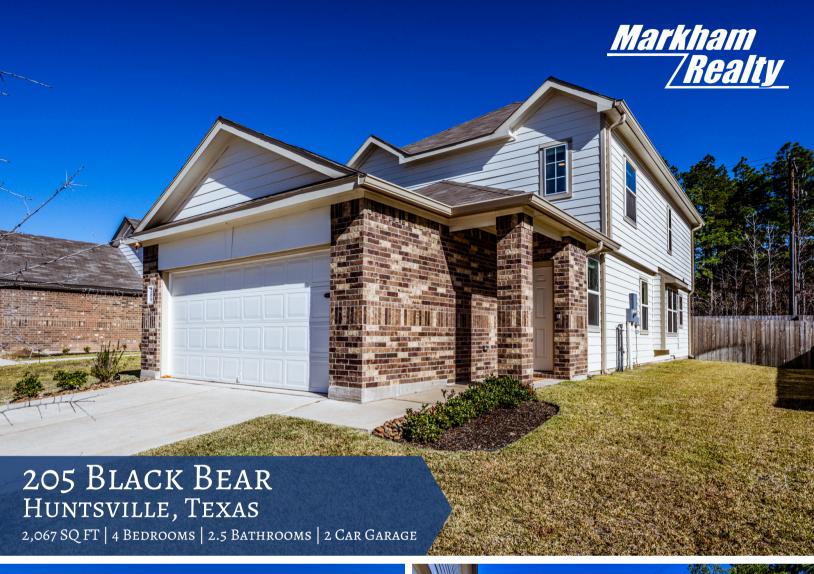

## 205 BLACK BEAR

Welcome home! This two story residence features a truly seamless floorplan. The first story showcases an open concept living/dining/kitchen, half bath and multiple storage closets, vinyl plank flooring throughout and a large primary suite. The kitchen includes generous counter and cabinet space, stainless steel gas range and pantry. Upgraded light fixtures have been installed in the living areas, staircase and bedrooms. The primary suite downstairs features an ensuite with dual sinks, a soaking tub, shower, and large walk-in closet. Upstairs is an additional living area perfect for a media/gameroom. Enjoy the privacy fenced backyard and all-weather deck with no neighbors behind. Other upgrades include surround sound speakers in upstairs living, Ring security system, epoxied garage floor, gutters and sprinkler system. Location is key, just minutes from Huntsville's best amenities and direct access to I45 for travel to Houston and Dallas.