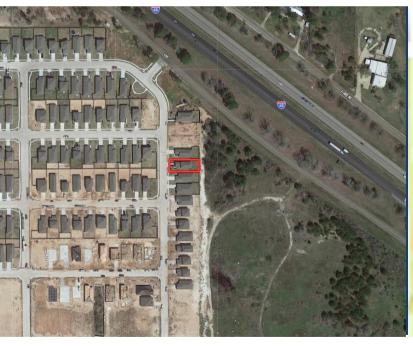

## 205 BLACK BEAR

From I45, take exit 118 and continue north on SH 75. Turn right on Spur 59. Follow road until you approach neighborhood entrance on the left. After turning into the neighborhood, stay left, and home is the second on the left.