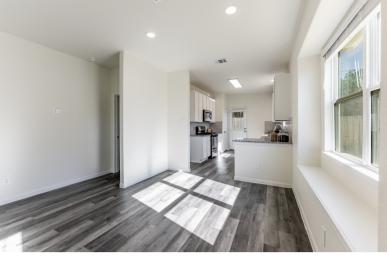

## 205 BLACK BEAR

Welcome home! This two story residence features a truly seamless floorplan. The first story showcases an open concept living/dining/kitchen, half bath and multiple storage closets, vinyl plank flooring throughout and a large primary suite. The kitchen includes generous counter and cabinet space, stainless steel gas range and pantry. Upgraded light fixtures have been installed in the living areas, staircase and bedrooms. The primary suite downstairs features an ensuite with dual sinks, a soaking tub, shower, and large walk-in closet. Upstairs is an additional living area perfect for a media/gameroom. Enjoy the privacy fenced backyard and all-weather deck with no neighbors behind. Other upgrades include surround sound speakers in upstairs living, Ring security system, epoxied garage floor, gutters and sprinkler system. Location is key, just minutes from Huntsville's best amenities and direct access to I45 for travel to Houston and Dallas.