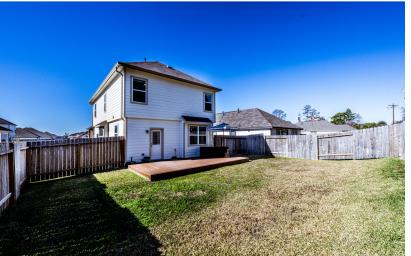

## 205 BLACK BEAR

Welcome home! This two story residence features a truly seamless floorplan. The first story showcases an open concept living/dining/kitchen, half bath and multiple storage closets, vinyl plank flooring throughout and a large primary suite. The kitchen includes generous counter and cabinet space, stainless steel gas range and pantry. Upgraded light fixtures have been installed in the living areas, staircase and bedrooms. The primary suite downstairs features an ensuite with dual sinks, a soaking tub, shower, and large walk-in closet. Upstairs is an additional living area perfect for a media/gameroom. Enjoy the privacy fenced backyard and all-weather deck with no neighbors behind. Other upgrades include surround sound speakers in upstairs living, Ring security system, epoxied garage floor, gutters and sprinkler system. Location is key, just minutes from Huntsville's best amenities and direct access to I45 for travel to Houston and Dallas.