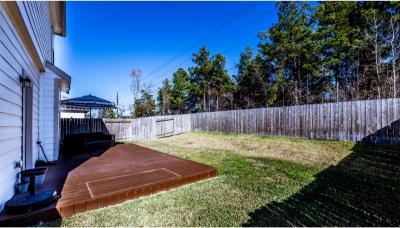

## 205 BLACK BEAR

Welcome home! This two story residence features a truly seamless floorplan. The first story showcases an open concept living/dining/kitchen, half bath and multiple storage closets, vinyl plank flooring throughout and a large primary suite. The kitchen includes generous counter and cabinet space, stainless steel gas range and pantry. Upgraded light fixtures have been installed in the living areas, staircase and bedrooms. The primary suite downstairs features an ensuite with dual sinks, a soaking tub, shower, and large walk-in closet. Upstairs is an additional living area perfect for a media/gameroom. Enjoy the privacy fenced backyard and all-weather deck with no neighbors behind. Other upgrades include surround sound speakers in upstairs living, Ring security system, epoxied garage floor, gutters and sprinkler system. Location is key, just minutes from Huntsville's best amenities and direct access to I45 for travel to Houston and Dallas.