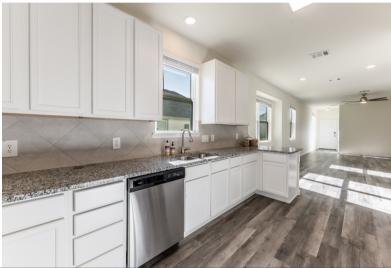

## 205 BLACK BEAR

Welcome home! This two story residence features a truly seamless floorplan. The first story showcases an open concept living/dining/kitchen, half bath and multiple storage closets, vinyl plank flooring throughout and a large primary suite. The kitchen includes generous counter and cabinet space, stainless steel gas range and pantry. Upgraded light fixtures have been installed in the living areas, staircase and bedrooms. The primary suite downstairs features an ensuite with dual sinks, a soaking tub, shower, and large walk-in closet. Upstairs is an additional living area perfect for a media/gameroom. Enjoy the privacy fenced backyard and all-weather deck with no neighbors behind. Other upgrades include surround sound speakers in upstairs living, Ring security system, epoxied garage floor, gutters and sprinkler system. Location is key, just minutes from Huntsville's best amenities and direct access to I45 for travel to Houston and Dallas.